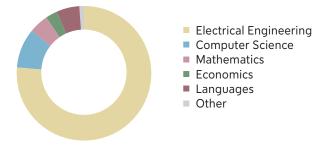

#### PROGRAMME

# **Advanced Signal Processing and Communications Engineering**

#### PROGRAMME DURATION

Master: 4 Semester (Master of Science)

#### ADMISSION REQUIREMENTS

Bachelor's degree: at least 2.0 in German grading system

#### CAREER PROSPECTS

Research Environment, Information Technology Industry, Communication services, Software development, Leadership positions with managerial responsibility in business and science

#### INDIVIDUAL STUDYPLAN

Own schedules according to your interests / specializations, mentoring program, events organized by the Elitenetzwerk Bayern

### SUBJECTS IN MASTER STUDY



## MORE THAN JUST A DEGREE

- > Are you burning for research and want to dive deep into the subject while still a student? Then take advantage of the freedom our program offers you whether in mentoring, in your choice of studies, or in thinking outside the box with events in the Elite Network of Bavaria.
- > Do you value good teaching and cutting-edge research? No problem: Our lecturers receive awards for their outstanding teaching. We have our finger on the pulse of research anyway.
- > You want to study at one of the most innovative universities in Germany and Europe? Then welcome to FAU! Our motto is: Moving knowledge. We are not the No. 1 innovation leader for nothing!